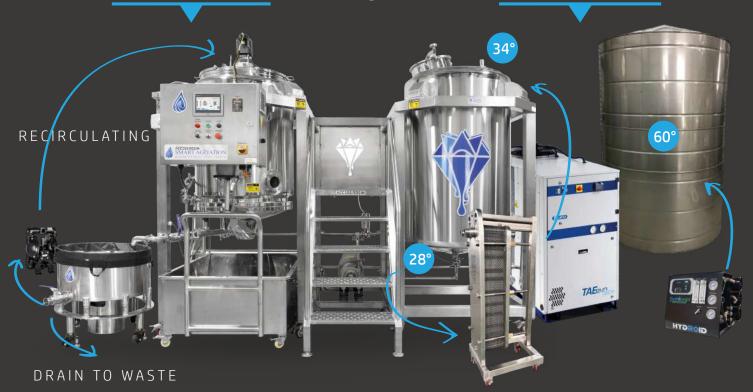

A. 1. 60° Input Water

Storage Tank: Supports an RO System

**2.** 35° Cold Water - Recirculated

Additional Tank: Step Down Temp with Heat Exchanger,

3. 28° Chilled Water

Double-Jacket Chilled Tank: Isolated for Subcool Temp

B. 1. 60° Input Water

Storage Tank: Supports an RO System

2. 32° Chilled Water - Recirculate with Heat Exchanger Double-Jacket Chilled Tank: Isolated for Subcool Temp

WHY?

Never Have to Work Your Bags Continuous Drain for Recirculation Mode.