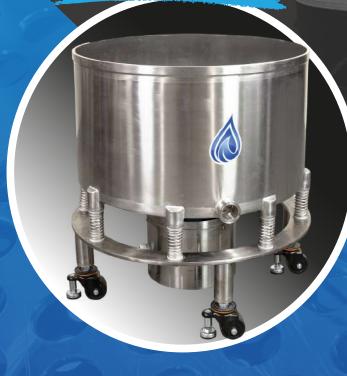

#### **Product**

Motor Power: 2.25A

Motor Voltage: 220V 3P 60Hz Power Outlet: Hardwired

Weight: 500 lbs

Dimension: Diameter 30"x 31"

### **Technical**

Tank Material: 316 Stainless Steel

Thickness: 0.31"

Casters: Shakeproof x 4

Valve Drain: 2" Ball

Filter Plate: SS316 False Bottom

Springs: Damping

Pneumatic Vibrator: 20psi AFR Connection

### What's Included

- 1. Spin Flow Vibration Sieve Tank
- 2. False Bottom Filter Plate
- 3.2" Drain with Ball Valve
- 4. Casters & Vibration Locks